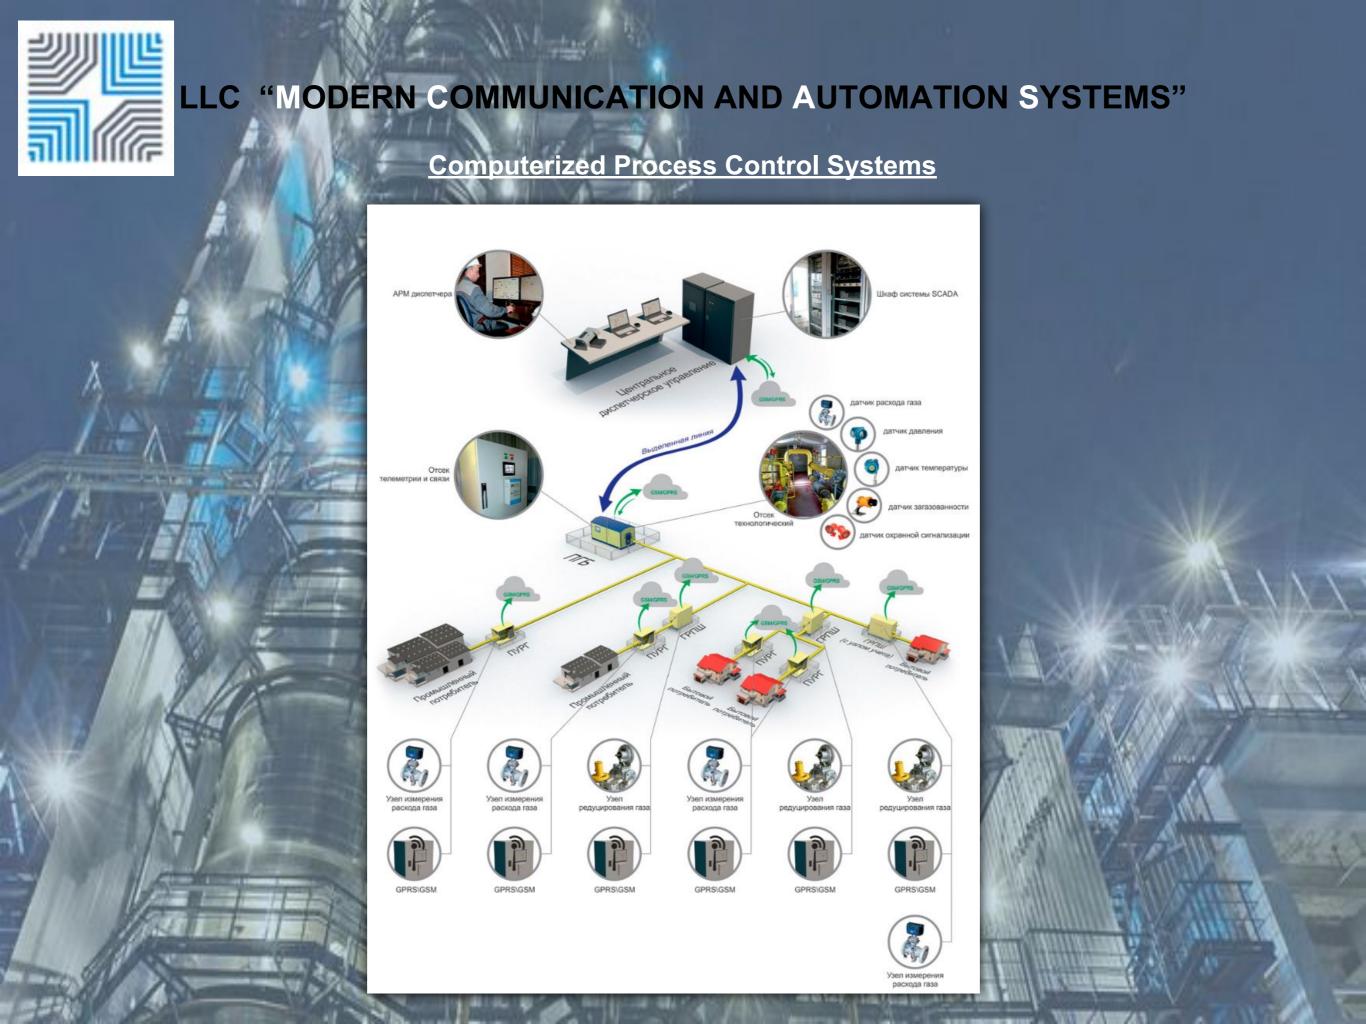

#### **Our specialization:**

- Electrical Control and Instrumentation (EC&I);
- Computerized process control systems;
- Automated Power Supply Control Systems;
- Electric equipment, low and high voltage equipment;
- Block boxes, portable constructions;
- In-line equipment and teleautomatics;
- Fitting and assembly tools;
- Venting equipment (split system air conditioning units, air and heat curtains, combined extract and input systems, electric space heating;
- Load lifting appliances;
- Electrical substations, switch-yards;
- Switchboard rooms;