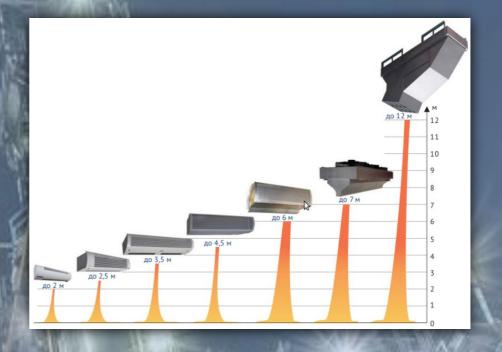

**Electrical Control and Instrumentation (EC&I)** 

Venting equipment (split system air conditioning units, air and heat curtains

Electric equipment, low and high voltage equipment