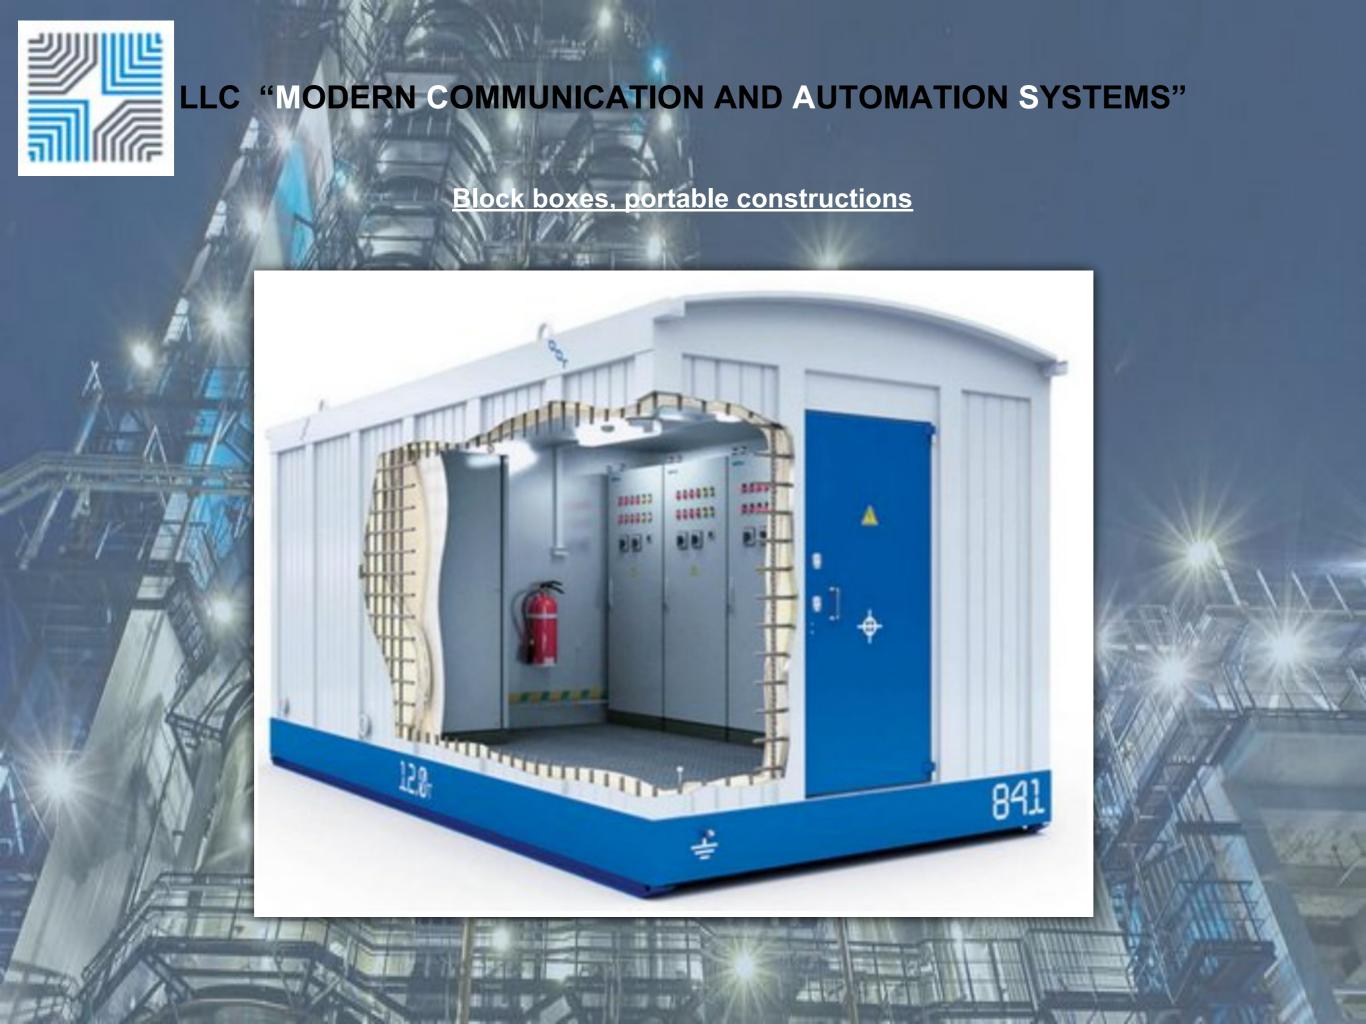

#### **Our specialization:**

- Electrical Control and Instrumentation (EC&I);
- Computerized process control systems;
- Automated Power Supply Control Systems;
- Electric equipment, low and high voltage equipment;
- Block boxes, portable constructions;
- In-line equipment and teleautomatics;
- Fitting and assembly tools;
- Venting equipment (split system air conditioning units, air and heat curtains, combined extract and input systems, electric space heating;
- Load lifting appliances;
- Electrical substations, switch-yards;
- Switchboard rooms;