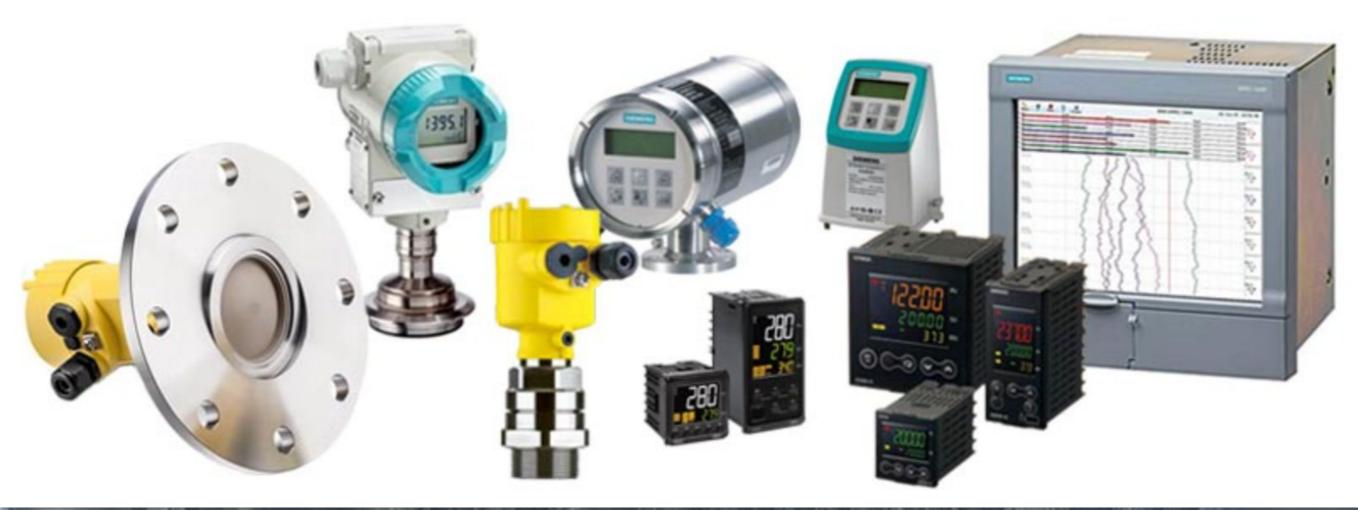

**Electrical Control and Instrumentation (EC&I)** 

Venting equipment (split system air conditioning units, air and heat curtains

Electric equipment, low and high voltage equipment