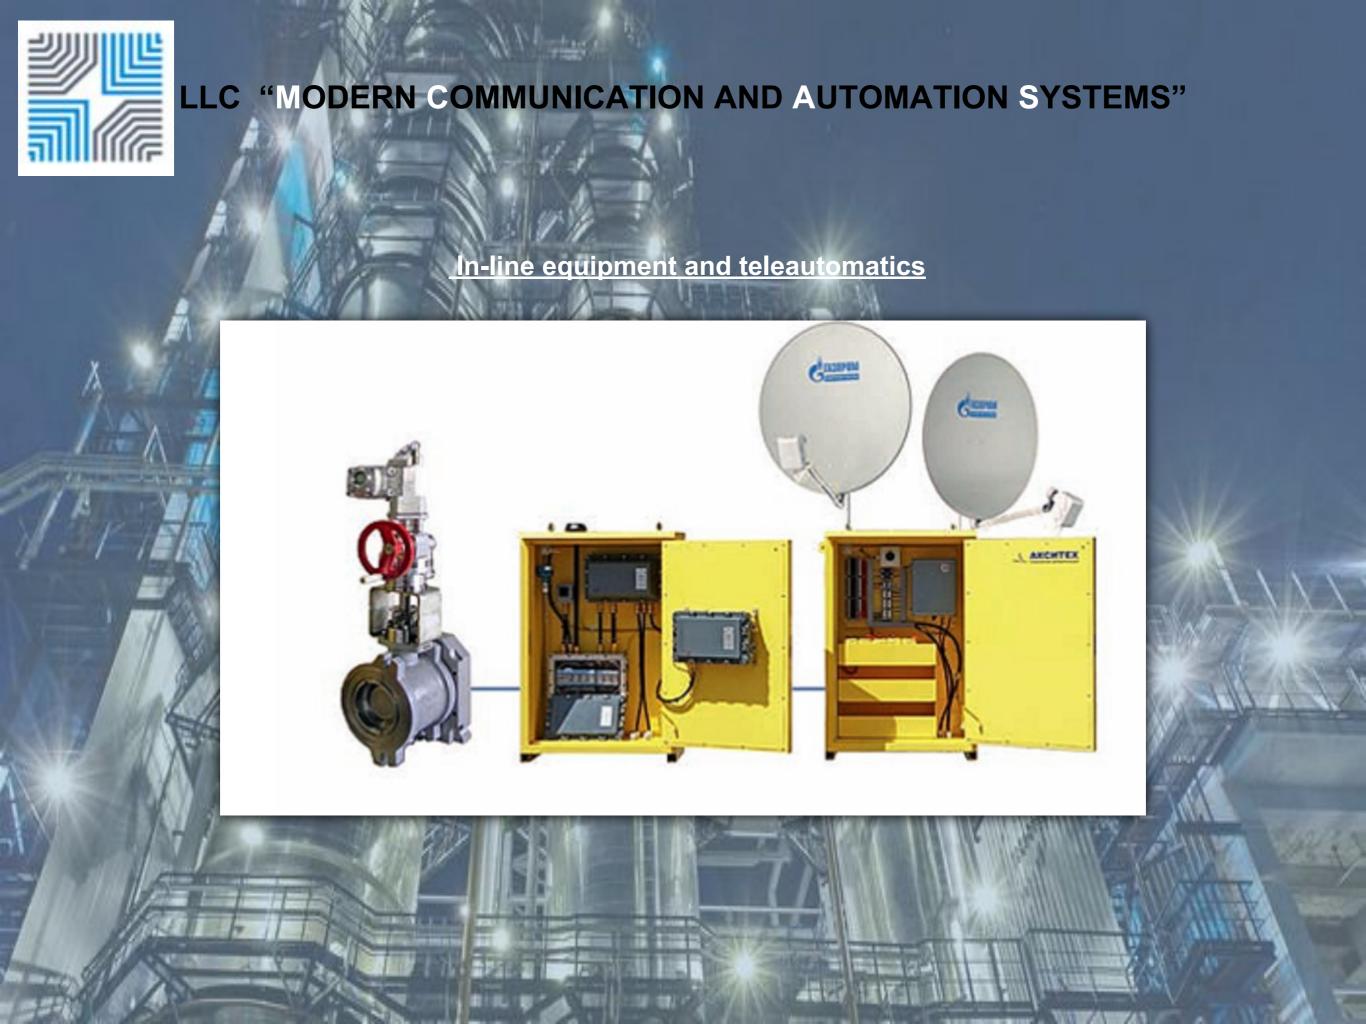

#### **Our specialization:**

- Electrical Control and Instrumentation (EC&I);
- Computerized process control systems;
- Automated Power Supply Control Systems;
- Electric equipment, low and high voltage equipment;
- Block boxes, portable constructions;
- In-line equipment and teleautomatics;
- Fitting and assembly tools;
- Venting equipment (split system air conditioning units, air and heat curtains, combined extract and input systems, electric space heating;
- Load lifting appliances;
- Electrical substations, switch-yards;
- Switchboard rooms;