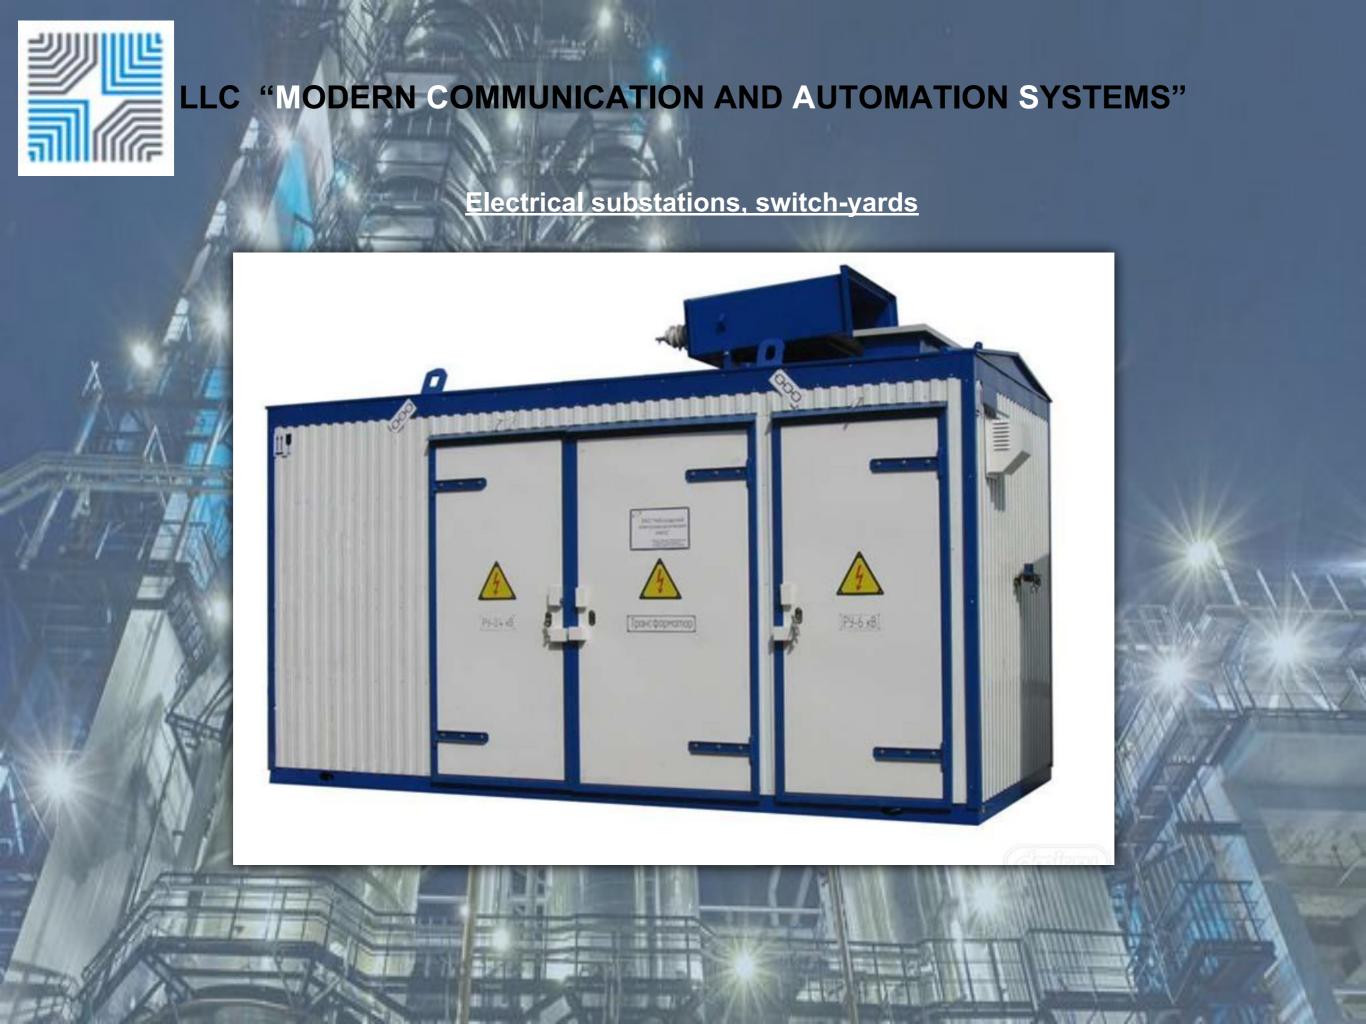

#### **Our specialization:**

- Electrical Control and Instrumentation (EC&I);
- Computerized process control systems;
- Automated Power Supply Control Systems;
- Electric equipment, low and high voltage equipment;
- Block boxes, portable constructions;
- In-line equipment and teleautomatics;
- Fitting and assembly tools;
- Venting equipment (split system air conditioning units, air and heat curtains, combined extract and input systems, electric space heating;
- Load lifting appliances;
- Electrical substations, switch-yards;
- Switchboard rooms;