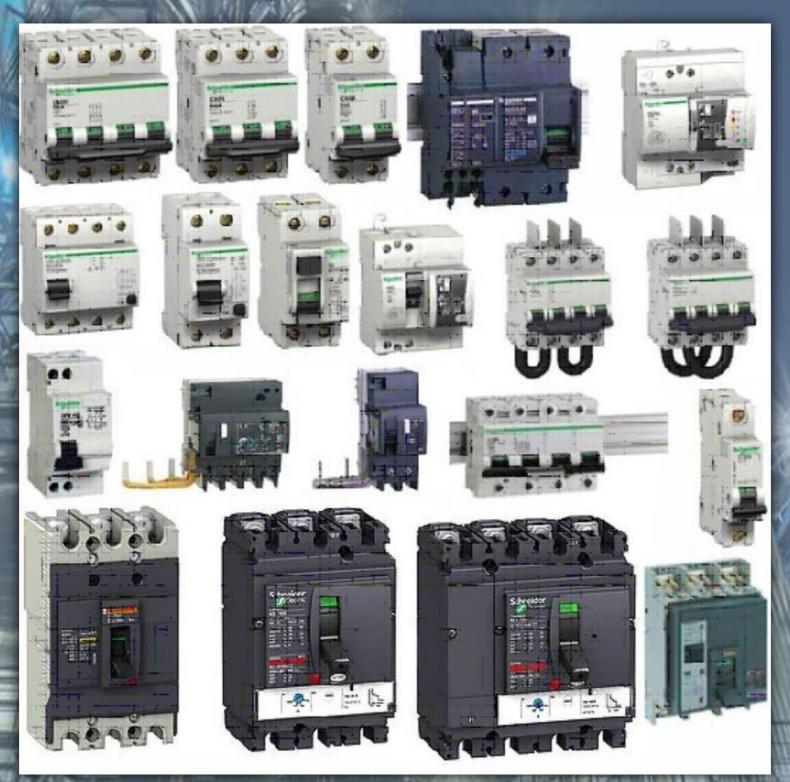

#### **Our specialization:**

- Electrical Control and Instrumentation (EC&I);
- Computerized process control systems;
- Automated Power Supply Control Systems;
- Electric equipment, low and high voltage equipment;
- Block boxes, portable constructions;
- In-line equipment and teleautomatics;
- Fitting and assembly tools;
- Venting equipment (split system air conditioning units, air and heat curtains, combined extract and input systems, electric space heating;
- Load lifting appliances;
- Electrical substations, switch-yards;
- Switchboard rooms;

**Electrical Control and Instrumentation (EC&I)** 

Venting equipment (split system air conditioning units, air and heat curtains

Electric equipment, low and high voltage equipment