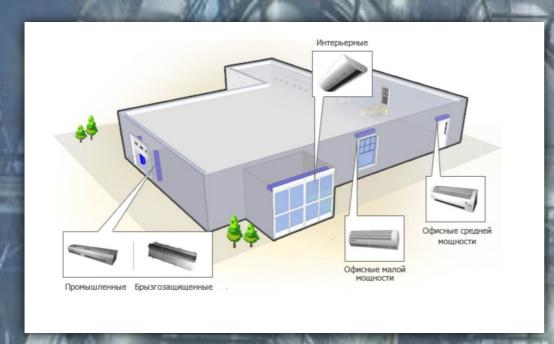

**Electrical Control and Instrumentation (EC&I)** 

Venting equipment (split system air conditioning units, air and heat curtains

Electric equipment, low and high voltage equipment